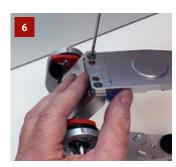

The base plate will be fixed in the upper part of the Candulor® plate magnetically, supported by the metal glue.

Invert the centring key together with the calibration base plate in the articulator and apply metal glue to the center of the plate.

Close the articulator (still upside down).

Fix the articulator in place using a rubber band and let the adhesive cure for approx. 90 min.

Ready-to-use Candulor® articulator with 126 mm Artex® dimensions.