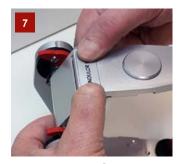

Close the articulator (still upside down).

Fix the articulator in place using a rubber band and let the adhesive cure for approx. 90 min.

Ready-to-use Candulor® articulator with 126 mm Artex® dimensions.