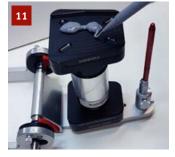

Close the articulator (still upside down).

Fix the articulator in place using a rubber band and let the adhesive cure for approx. 90 min.

Ready-to-use Candulor® articulator with 126 mm Artex® dimensions.