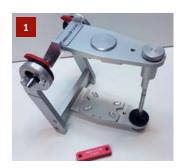

Loosen two screws and lift the upper part of the articulator. Attention: Do not use the screws again.

Replace the existing silver Candulor® anterior guide pin and fix the new red pin.

Place the red block of the extension set on the articulator – text side up.

Fix the upper part of the articulator with the new, longer screws.

Warm up the Candulor® plate and press is manually to its previous position.

Articulator is ready for its calibration.

Fill metal glue in the recesses of the base plate marked with "glue dot" and open the articulator, turning it upside-down.