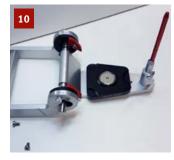

The base plate will be fixed in the upper part of the Candulor® plate magnetically, supported by the metal glue.

Invert the centring key together with the calibration base plate in the articulator and apply metal glue to the center of the plate.

Close the articulator (still upside down).

Fix the articulator in place using a rubber band and let the adhesive cure for approx. 90 min.

Ready-to-use Candulor® articulator with 126 mm Artex® dimensions.