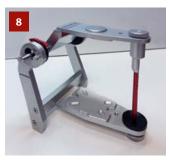

Loosen two screws and lift the upper part of the articulator. Attention: Do not use the screws again.

Replace the existing silver Candulor® anterior guide pin and fix the new red pin.

Place the red block of the extension set on the articulator – text side up.

Fix the upper part of the articulator with the new, longer screws.

Warm up the Candulor® plate and press is manually to its previous position.

Articulator is ready for its calibration.

Fill metal glue in the recesses of the base plate marked with "glue dot" and open the articulator, turning it upside-down.