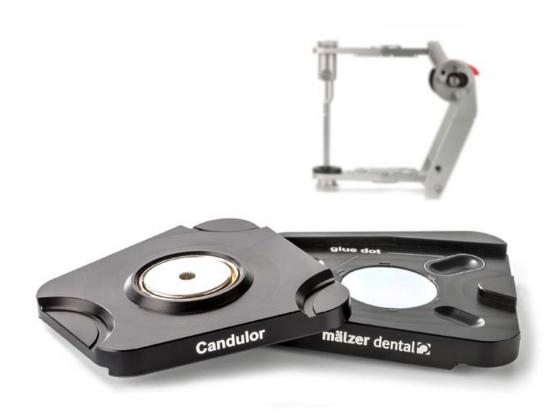

## Installation instruction **ADESSOSPLIT®** and Splitex® plate set Candulor®

Candulor® articulator 116 mm with extension set (art.no. 10026).

Lift Candulor® plate using a hot air gun (less than 80°C). Use a plaster knife to disengage the plate carefully.

Loosen two screws and lift the upper part of the articulator. Attention: Do not use the screws again.

Replace the existing silver Candulor® anterior guide pin and fix the new red pin.

Place the red block of the extension set on the articulator – text side up.