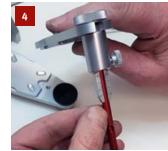

Loosen two screws and lift the upper part of the articulator. Attention: Do not use the screws again.

Replace the existing silver Candulor® anterior guide pin and fix the new red pin.

Place the red block of the extension set on the articulator – text side up.

Fix the upper part of the articulator with the new, longer screws.

Warm up the Candulor® plate and press is manually to its previous position.

Articulator is ready for its calibration.

Fill metal glue in the recesses of the base plate marked with "glue dot" and open the articulator, turning it upside-down.