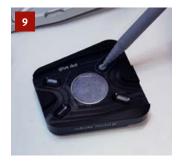

Fix the upper part of the articulator with the new, longer screws.

Warm up the Candulor® plate and press is manually to its previous position.

Articulator is ready for its calibration.

Fill metal glue in the recesses of the base plate marked with "glue dot" and open the articulator, turning it upside-down.

The base plate will be fixed in the upper part of the Candulor® plate magnetically, supported by the metal glue.

Invert the centring key together with the calibration base plate in the articulator and apply metal glue to the center of the plate.