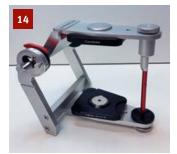

Close the articulator (still upside down).

Fix the articulator in place using a rubber band and let the adhesive cure for approx. 90 min.

Ready-to-use Candulor® articulator with 126 mm Artex® dimensions.