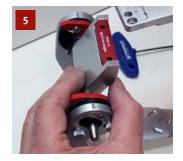

Fix the upper part of the articulator with the new, longer screws.

Warm up the Candulor® plate and press is manually to its previous position.

Articulator is ready for its calibration.

Fill metal glue in the recesses of the base plate marked with "glue dot" and open the articulator, turning it upside-down.

The base plate will be fixed in the upper part of the Candulor® plate magnetically, supported by the metal glue.

Invert the centring key together with the calibration base plate in the articulator and apply metal glue to the center of the plate.