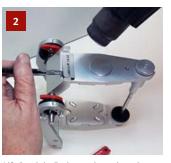

Fix the upper part of the articulator with the new, longer screws.

Warm up the Candulor® plate and press is manually to its previous position.

Articulator is ready for its calibration.

Fill metal glue in the recesses of the base plate marked with "glue dot" and open the articulator, turning it upside-down.

The base plate will be fixed in the upper part of the Candulor® plate magnetically, supported by the metal glue.

Invert the centring key together with the calibration base plate in the articulator and apply metal glue to the center of the plate.